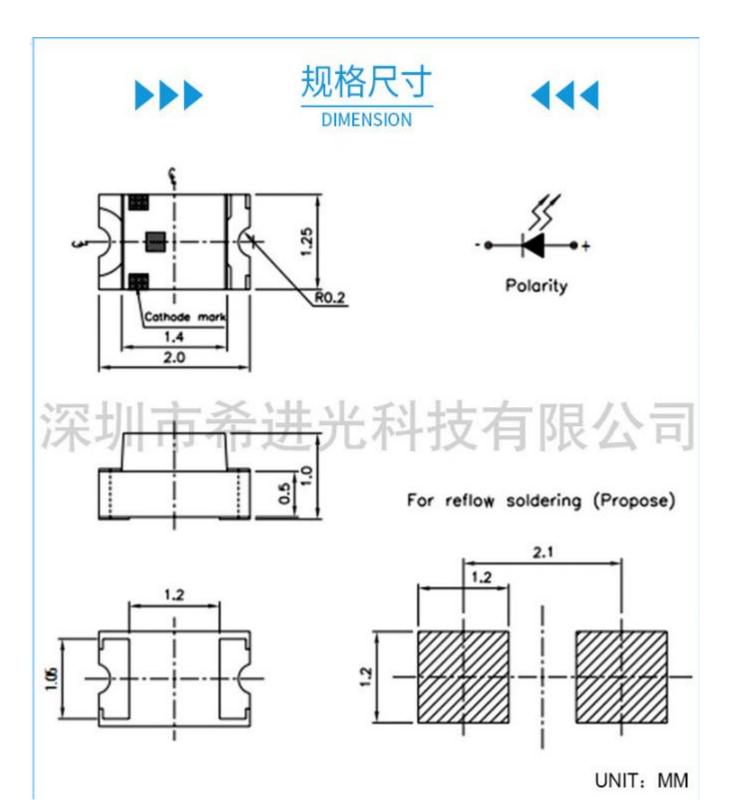

Specification: 2.0\*1.25\*1.0 MM

Half power angle: 120°

Packing quantity:3000pcs/tray/reel(braid packing)

| Model             | Emission color | Color temperature/<br>Wave length | Light intensity | Voltage | Packing    |
|-------------------|----------------|-----------------------------------|-----------------|---------|------------|
| SMD<br>0805<br>贴片 | 白光             | 7000-10000 k                      | 200-300         | 3.0-3.2 | 3000 pcs/盘 |
|                   | 暖白             | 2800-3200 k                       | 200-300         | 3.0-3.2 | 3000 pcs/盘 |
|                   | 红光             | 620-625 nm                        | 120-140         | 2.0-2.2 | 3000 pcs/盘 |
|                   | 蓝光             | 460-465 nm                        | 120-150         | 3.0-3.2 | 3000 pcs/盘 |
|                   | 翠绿             | 520-525 nm                        | 400-600         | 3.0-3.2 | 3000 pcs/盘 |
|                   | 普绿             | 570-575 nm                        | 57-70           | 2.0-2.2 | 3000 pcs/盘 |
|                   | 黄光             | 588-595 nm                        | 120-140         | 2.0-2.2 | 3000 pcs/盘 |
|                   | 冰蓝             | 490 nm                            | 245             | 3.2-3.4 | 3000 pcs/盘 |
|                   | 橙光             | 601-606 nm                        | 120-150         | 2.0-2.2 | 3000 pcs/盘 |
|                   | 紫光             | 400-405 nm                        | 45-60           | 3.0-3.2 | 3000 pcs/盘 |
|                   | 粉光             | _                                 | 80-120          | 3.0-3.2 | 3000 pcs/盘 |