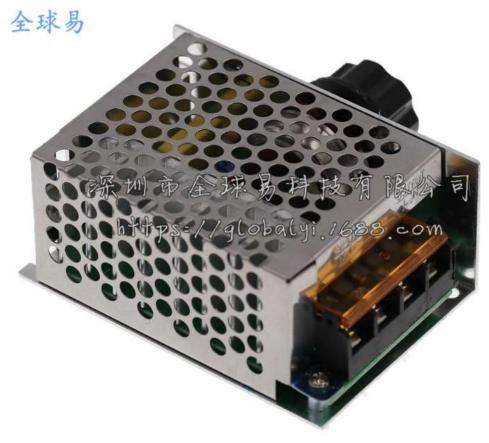

## 4000W AC220V SCR silicon controlled electronic volt regulator

Description:

Working voltage: AC 220V

Regulation voltage: AC 10-220V Max power: 4000W (resistive load)

Efficiency: 90%

Dimensions: 85 x 55 x 38MM

**Brand: :SUNLEPHANT** 

Note: You must connect to the load before the regulator.

SCR is mainly used for resistive loads (incandescent electric wire, etc.), most of the single-phase AC motor can, but can not guarantee, other types of loads buyer to confirm their own. Fuse is not a panacea, there is reaction time, if the current is too large, in addition to burn the fuse, the module may also be burned.