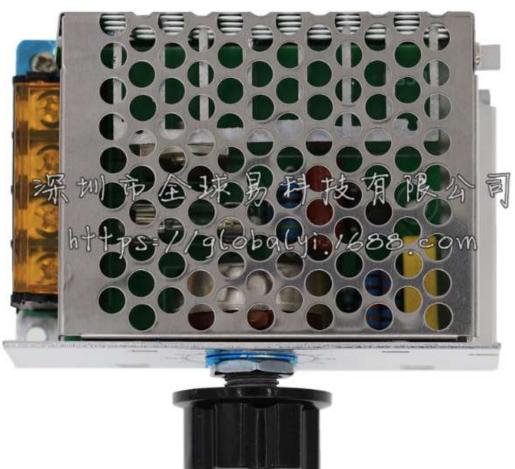

## 4000W AC220V SCR silicon controlled electronic volt regulator

Description:

Working voltage: AC 220V

Regulation voltage: AC 10-220V Max power: 4000W (resistive load)

Efficiency: 90%

Dimensions: 85 x 55 x 38MM