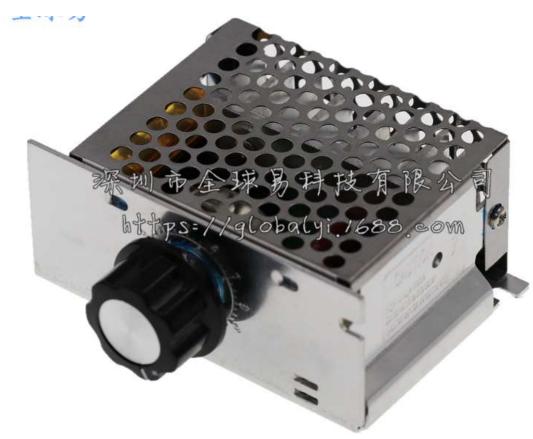

## 4000W AC220V SCR silicon controlled electronic volt regulator

Description:

Working voltage: AC 220V

Regulation voltage: AC 10-220V Max power: 4000W (resistive load)

Efficiency: 90%

Dimensions: 85 x 55 x 38MM