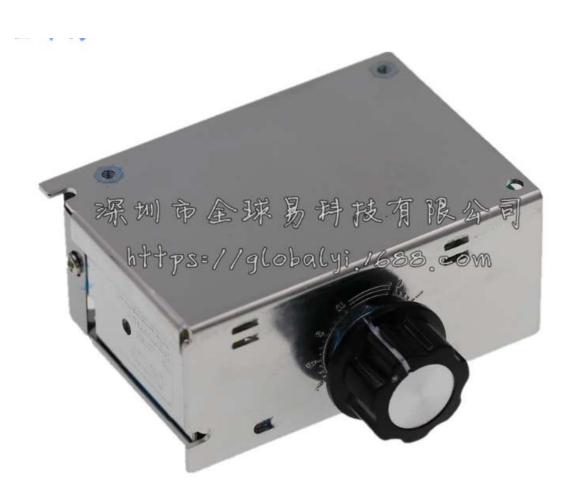

## 4000W AC220V SCR silicon controlled electronic volt regulator

Description:

Working voltage: AC 220V

Regulation voltage: AC 10-220V Max power: 4000W (resistive load)

Efficiency: 90%

Dimensions: 85 x 55 x 38MM

## Package included:

1 x 4000W AC220V SCR silicon controlled electronic volt regulator