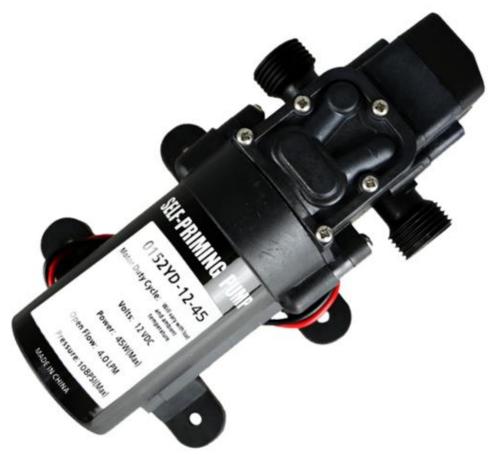

## MINI DIAPHRAGM PUMP (0152YD-24-45)

## PRODUCT FEUTURES / SPECIFICATIONS

| Product Name       | Miniature diaphragm pump |  |
|--------------------|--------------------------|--|
| Model              | 0152YD-24-45             |  |
| Life               | 2000 Hours               |  |
| Colour             | BLACK                    |  |
| Pump Head Material | ABS                      |  |
| Working Principle  | Diaphragm Pump           |  |