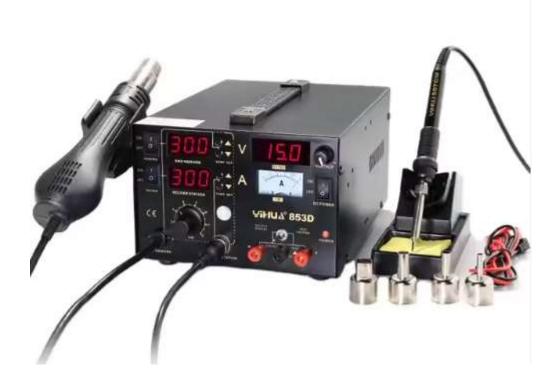

## **Other attributes**

Status: New Applicable industries: Repair shop, production workshop, household, retail Showroom location : None Video factory inspection: available Mechanical test reports: available Origin: Guangdong, China Weight (KG) : 5.2 **Brand YIHUA** Voltage: 110V/220V/230V/240V optional Current: 6A Rated capacity air flow :120L/min Rated load duration: 50-100% Size: 32\*27\*19.8cm Purpose: repair mobile and componets package 1 outer carton quantity: 6pcs/ctn package 1 outer carton size: 57\*35\*63cn package 1 outer carton goods act G.W.: 26.31KG/CTN Weight shipping weight :5.2kg/pcs After Warranty Service Video technical support, Online support Local Service Location None After-sales Service Provided Online support Certification CE ISO Packing and shipping information Port Any port in China Supply capacity Supply capacity 5000.0 pieces per Month