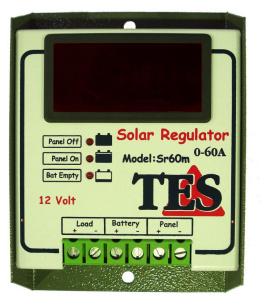

## 0 to 60A TES Regulator 12V CHARGE CONTROLLER

The highly reliable low cost TES regulator protects deep cycle batteries from over charging and excessive discharging.

Suitable for all 12 volt systems and has a Load shed of up to 60 amp continuously. The regulator accepts a range of current between 0 to 60Amps.

| STATE-OF-CHARGE WITH LED INDICATION AND LCD DISPLAY |                                                        |  |
|-----------------------------------------------------|--------------------------------------------------------|--|
|                                                     | Battery full / Panel is disconnected from the battery  |  |
|                                                     | Battery Half / Load and panel connected to the battery |  |
|                                                     | Battery voltage low/ Load disconnected                 |  |