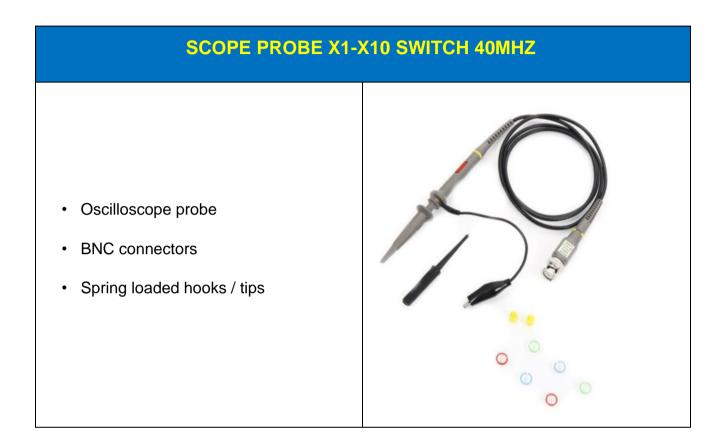

EASY TO OPERATE

LOW POWER CONSUMPTION

LIHUA is distributed internationally by MANTECH

| SPECIFICATIONS      |                                                                    |
|---------------------|--------------------------------------------------------------------|
| ТҮРЕ                | P6020, P6040, P6060, P6100, P6150, P6200                           |
| ATTENUATION RATIO   | 1X/10X                                                             |
| INPUT RESISTANCE    | 1ΜΩ/10ΜΩ (ΟΗΜ)                                                     |
| INPUT CAPACITANCE   | 1X: 85Pf~120pF<br>10X: 18.5pF~22.5pF                               |
| COMPENSATION RANGE  | 10pF~30pF                                                          |
| SYSTEM BANDWIDTH    | 1X: DC-6MHZ<br>10X: DC-20MHZ, 40MHZ, 60MHZ, 100MHZ, 150MHZ, 200MHZ |
| INPUT VOLTAGE       | 1X: <300VDC + AC Vp-p<br>10X: <600VDC + AC Vp-p                    |
| WORKING TEMPERATURE | -15°C ~ +75°C                                                      |
| NO LOAD TEMPERATURE | -20°C ~ +60°C                                                      |
| FINISH              | INJECTION MOLDING                                                  |
| COLOUR / COLOR      | GREY                                                               |
| NET WEIGHT          | 55g                                                                |
| CABLE LENGTH        | 120CM                                                              |
| RELATIVE HUMIDITY   | ≤85%                                                               |