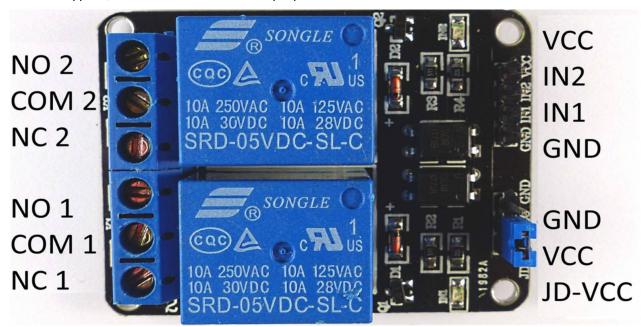

## 5V DC Dual Power Relay Module with Optocoupler

#### 5V DC Dual Power Relay Module

Easy to interface to Arduino or other microcontroller

Easy to connect to load

Opto-isolated

### Specification:

Dual relays, active low

Rated load: 10A 250VAC/28VDC,10A 125VAC/28VDC,10A 125VAC/28VDC

Electrical life: 100,000

Mechanical life: 10,000,000

Coil rated voltage: 3-48VDC

Coil power: 0.36W, 0.45W

Coil drop-out voltage: >=10%

Ambient temperature: -25 degrees Celsius to +70 degrees Celsius

Output: A-K

5V to be supplier, not from the Arduino's 5V output pin.