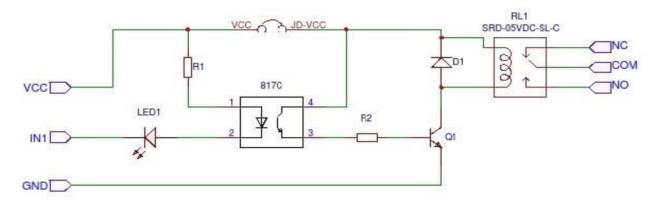

## 5V DC Dual Power Relay Module with Optocoupler

#### 5V DC Dual Power Relay Module

Easy to interface to Arduino or other microcontroller

Easy to connect to load

Opto-isolated

### Specification:

Dual relays, active low

Rated load: 10A 250VAC/28VDC,10A 125VAC/28VDC,10A 125VAC/28VDC

Electrical life: 100,000

Mechanical life: 10,000,000

Coil rated voltage: 3-48VDC

Coil power: 0.36W, 0.45W

Coil drop-out voltage: >=10%

Ambient temperature: -25 degrees Celsius to +70 degrees Celsius

Output: A-K

5V to be supplier, not from the Arduino's 5V output pin.