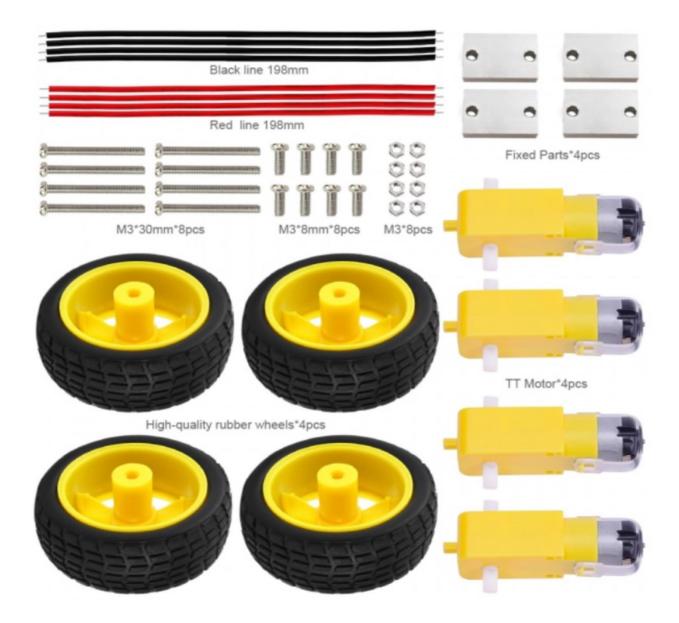

## Introduction:

When DIY your own smart car, it is indeed necessary to use DC motors and wheels. So this kit we provided will do a great help for you, it provides you with four DC geared motors. When the DC motor is at 4.5V power supply, its speed is 200 rpm.

The kit also includes four wheels, four holders, eight M3\*8 screws, eight M3\*30 screws and eight M3 nuts for fixing, as well as eight 200mm connector wires for wiring. All of these fixed parts are flexible for you to mount them well on the car.