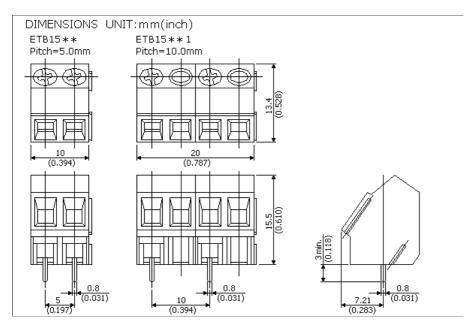

# EUROSTYLE P.C.B. TERMINAL BLOCK

ETB 15 SERIES

CLAMPING PITCH=5.0mm / 10.0mm TÜVR350002918

### **FEATURES**

- Easy to assemble for any number of positions.
- End stackable without any loss of P.C.B. space.
- Special wire protector design to ensure reliable wire clamping.
- UL 94V-0 fire retardant engineering plastic used for the housing.
- Be capable of clamping a wide range of wire diameters.
- Compact size for P.C.B.

### **SPECIFICATIONS**

●Pitch 5.0 mm, 10.0 mm ●Wire range 14 AWG to 24 AWG

•No. of pole per Block 2 or 3

●Rated 10 Amp, 300 VAC
●Housing Polyamide 66, Blue
●Terminals Tin plated over Brass

•Screws M2.6x0.45P, Zinc plated over Steel

■Wire cage Nickel plated over Zinc Alloy



## PART NUMBERING SYSTEM



## **DRAWING**