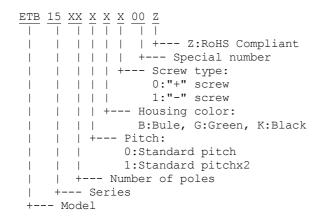

# EUROSTYLE P.C.B. TERMINAL BLOCK

ETB 15 SERIES

CLAMPING PITCH=5.0mm / 10.0mm TÜVR350002918

### **FEATURES**

- Easy to assemble for any number of positions.
- End stackable without any loss of P.C.B. space.
- Special wire protector design to ensure reliable wire clamping.
- UL 94V-0 fire retardant engineering plastic used for the housing.
- Be capable of clamping a wide range of wire diameters.
- Compact size for P.C.B.

### **SPECIFICATIONS**

●Pitch 5.0 mm, 10.0 mm ●Wire range 14 AWG to 24 AWG

•No. of pole per Block 2 or 3

●Rated 10 Amp, 300 VAC
●Housing Polyamide 66, Blue
●Terminals Tin plated over Brass

•Screws M2.6x0.45P, Zinc plated over Steel

■Wire cage Nickel plated over Zinc Alloy



## PART NUMBERING SYSTEM



## **DRAWING**