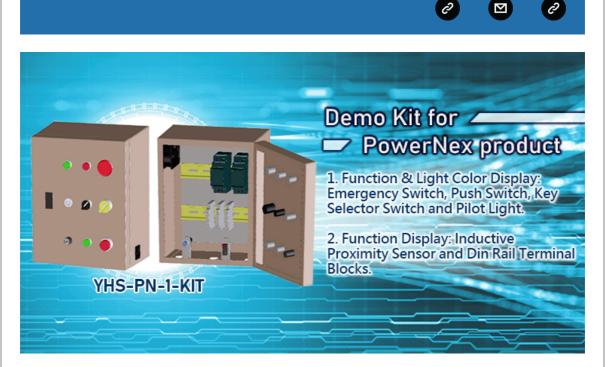

## **Demo Kit for PowerNex Products**

PowerNex product demo kit, the YHS-PN-1-KIT, is a multifunctional marketing tool that contains the MEAN WELL's bestselling DIN-rail power supply of HDR series. It can demonstrate MEANWELL's solutions and the functions of PowerNex products in a seminar or booth. The demo kit is also easy to carry because of the 30x25x15 compact size design.

## Features:

- 1. Emergency Switch function and light color display
- 2. Push Switch function and light color display
- 3. Key Selector Switch function and light color display
- 4. Pilot Light function and light color display
- 5. Inductive Proximity Sensor function display
- 6. Din Rail Terminal Blocks function display