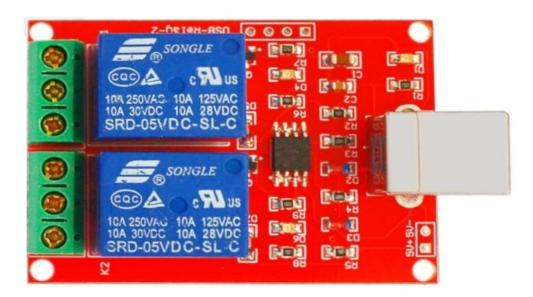

## MD0163, USB Control Switch 2-Channel 5V Relay Module

#### Introduction:

This module uses HID technology, high quality, no need use driver, download data come with inside the application, play and plug. Support Win7, XP 32

system. Use SongLe relay , which can control most voltage is 250V, 10A AC load and 30V 10A load. Control terminal mode: NC/COM/NO Dimensions &

## Specification:

Channels: 2 Way

Control Terminals Connection: NC / COM / NO

Voltage: DC 5V Load: 250V 10A AC / DC 30V 10A Max

Fixing hole size: 3mm