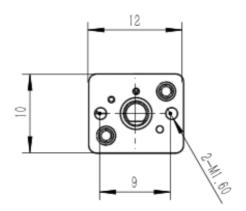

## **DC Metal Gear Motor**

## Requirements:

Rated current: 6.0V DC

Rated load: ±10%

Reduction ratio: 1:30

Rotation direction : Counter clockwise (From the perspective of axon, the positive pole of

voltage connect to the terminal positive)
Range of the working voltage:5.4-6.6V

Using environment:-202~602 15%~90%RH Storage environment:-202~702 15%~75%RH

## Motor performance:

No-load current (under rated voltage): ≤30mA No-load speed (under rated voltage): 500prm±10%

Reduction ratio: 1:30

Rated load under rated voltage, standard load): ±10%

Rated current (under rated voltage, standard load) : ≤30mA

Rated speed (under rated voltage, standard load): 35rpm±10 %

Rotation force: 0.25kg/cm.

## **Dimensions:**