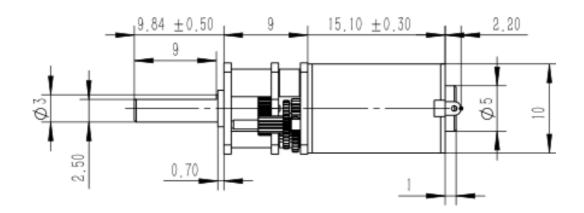

## **DC Metal Gear Motor**

## Requirements:

Rated current: 6.0V DC

Rated load: ±10%

Reduction ratio: 1:30

Rotation direction : Counter clockwise (From the perspective of axon, the positive pole of

voltage connect to the terminal positive)
Range of the working voltage:5.4-6.6V

Using environment:-202~602 15%~90%RH Storage environment:-202~702 15%~75%RH

## Motor performance:

No-load current (under rated voltage): ≤30mA No-load speed (under rated voltage): 500prm±10%

Reduction ratio: 1:30

Rated load under rated voltage, standard load): ±10%

Rated current (under rated voltage, standard load) : ≤30mA

Rated speed (under rated voltage, standard load): 35rpm±10 %

Rotation force: 0.25kg/cm.

## **Dimensions:**